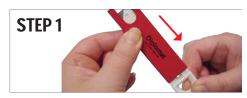

## INSTRUCTIONS TO REPLACE BLADE

Pull bottom of white insert.

Remove completely from red body.

Open case to reveal blade.

Carefully remove blade.

Rotate the blade before reloading. Or replace with a new blade.