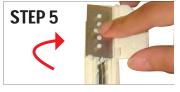

## INSTRUCTIONS TO REPLACE BLADE

Pull bottom of white insert.

Remove completely from red body.

Open case to reveal blade.

Carefully remove blade.

Rotate the blade before reloading. Or replace with a new blade.