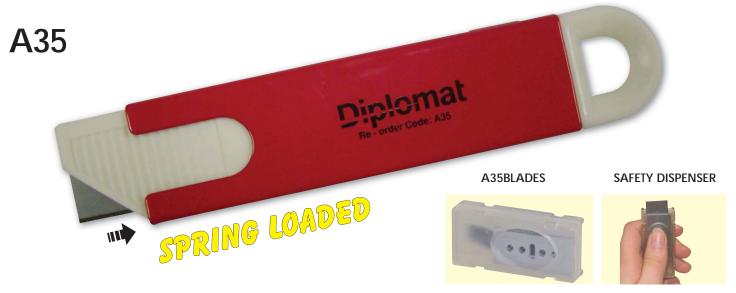

## **Diplomat Box Cutter**

Push to release blade

- Spring loaded, auto retracting safety knife
- Die-cast metal body
- Safe and easy to use with high quality blade
- Ideal for opening cartons as limited blade protrusion protects cartons contents
- Code: A35

## Also available in round corner blade A35RND