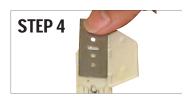

## INSTRUCTIONS TO REPLACE BLADE

Pull bottom of white insert.

Remove completely from red body.

Open case to reveal blade.

Carefully remove blade.

Rotate the blade before reloading. Or replace with a new blade.