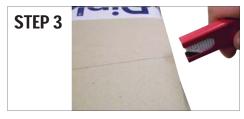

## INSTRUCTIONS FOR CUTTING

Push blade out to begin cut.

Release blade slider while cutting.

Blade automatitcally retracts after cutting.
This prevents accidents.