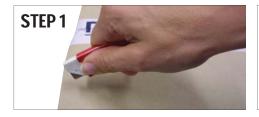

## INSTRUCTIONS TO REPLACE BLADE

Pull bottom of white insert.

Remove completely from red body.

Open case to reveal blade.

Carefully remove blade.

Rotate the blade before reloading. Or replace with a new blade.