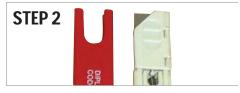

## INSTRUCTIONS TO REPLACE BLADE

Pull bottom of white insert.

Remove completely from red body.

Open case to reveal blade.

Carefully remove blade.

Rotate the blade before reloading. Or replace with a new blade.