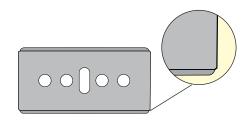

## INSTRUCTIONS TO REPLACE BLADE

Pull bottom of white insert.

Remove completely from red body.

Open case to reveal blade.

Carefully remove blade.

Rotate the blade before reloading. Or replace with a new blade.