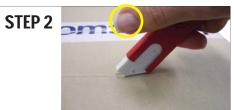

## INSTRUCTIONS TO REPLACE BLADE

Pull bottom of white insert.

Remove completely from red body.

Open case to reveal blade.

Carefully remove blade.

Rotate the blade before reloading. Or replace with a new blade.

Close the case.

Push the white insert into the red

Ph: (03) 9562 0777 Fax: (03) 9562 0500 Email: sales@diplomatblades.com.au